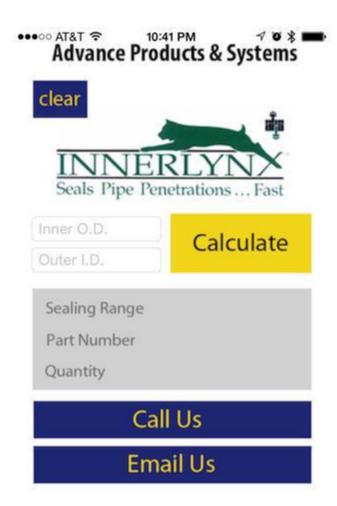

Fire protection piping Discharge lines Electrical conduit Instrument lines Click Here to install our NEW Innerlynx App on the Apple App Store.

Qualified Firestop Contractor Program Underwriters'
Laboratories of Canada