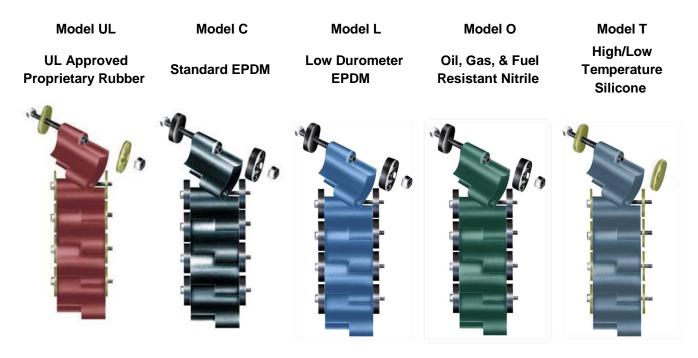

INNERLYNX<sup>®</sup> are made from synthetic rubber with heavy-duty, UV and ozone resistant plastic pressure plates. Steel pressure plates are available upon request and where the electrical isolating property is not needed. Standard nuts and bolts have an anti-corrosive coating, and stainless steel bolts are also available upon request. Twelve different sizes of INNERLYNX<sup>®</sup> are available for most pipe sizes with diameters from 1/2" to 100". Custom sizes can also be made. Quality control measures have been set, constantly pressure testing all styles of INNERLYNX<sup>®</sup> at 35 PSIG to insure their integrity.