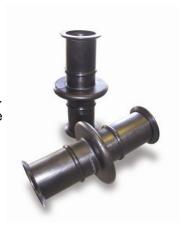

## WATER STOPS & WALL SLEEVES

Advance Products and Systems offers two types of wall sleeves: The Model SWS is made of steel and provided with a welded steel water stop while the Model PWS is made from plastic with a welded plastic water stop. Advance Products and Systems wall sleeves are designed to mate with the Advance Innerlynx<sup>®</sup> seals for leak free performance. Each model is available with our water stop that anchors the sleeve to prevent thrust movement and insure positive water sealing.